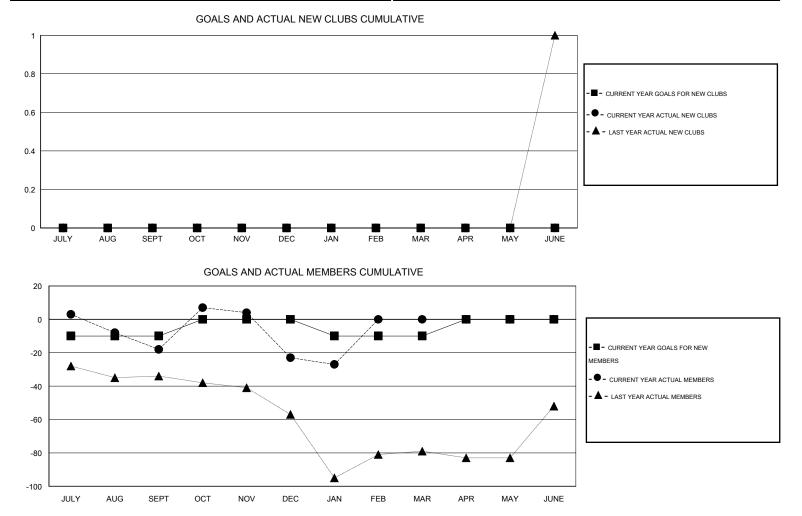

## LOCATION TEXAS

|               |                  | Clubs             |                  |                  | Members               |                    |                                     |                    |                  |  |
|---------------|------------------|-------------------|------------------|------------------|-----------------------|--------------------|-------------------------------------|--------------------|------------------|--|
|               | RESUL            | LTS FOR 2014-2015 | i                |                  | RESULTS FOR 2014-2015 |                    |                                     |                    |                  |  |
| QUARTER       | NEW CLUB<br>GOAL | NEW CLUBS         | DROPPED<br>CLUBS | NET<br>GAIN/LOSS | QUARTER               | NEW MEMBER<br>GOAL | CHARTER AND<br>NEW MEMBERS<br>ADDED | DROPPED<br>MEMBERS | NET<br>GAIN/LOSS |  |
| JULY/AUG/SEPT | 0                | 0                 | 0                | 0                | JULY/AUG/SEPT         | -10                | 70                                  | 88                 | -18              |  |
| OCT/NOV/DEC   | 0                | 0                 | 1                | -1               | OCT/NOV/DEC           | 10                 | 72                                  | 77                 | -5               |  |
| JAN/FEB/MAR   | 0                | 0                 | 0                | 0                | JAN/FEB/MAR           | -10                | 23                                  | 27                 | -4               |  |
| APR/MAY/JUNE  | 0                | 0                 | 0                | 0                | APR/MAY/JUNE          | 10                 | 0                                   | 0                  | 0                |  |